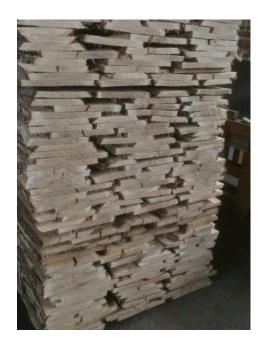

## White Oak lumber offer:

1) german White Oak lumber, **KD**, **Grade ABC**, net tally after KD, worst sap reduced in the tally, produced from logs in diametre of 40 cm and up, the lumber mainly is produced as side cut from the log (main enduse of the logs were oak beams), therefor this good width. You have sometimes also some 1-side egded ans some square edged boards in the bundles, single tally sheet for each bundle, strong export preparation, 100% PEFC Lumber

Volume: 2 x 40° Container Thickness: 26 mm after KD Width: 130mm and up

Length: heavy 3,00m and longer, some 2,50m permitted

Price: 395 Euro/cbm CIF HCMC / China main port

Sipment: October/November 2019

HOLZAGENTUR ENGELAGE Blomberger Strasse 11 D-32657 Lemgo