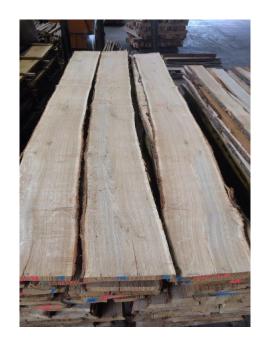

## White Oak lumber offer:

1) german White Oak lumber, **KD**, **Grade ABC**, net tally after KD, worst sap reduced in the tally, produced from logs in diametre of 40 cm and up, the lumber mainly is produced as side cut from the log (main enduse of the logs were oak beams), therefor this good width. You have sometimes also some 1-side egded ans some square edged boards in the bundles, single tally sheet for each bundle, strong export preparation, 100% PEFC Lumber

Volume: 2 x 40° Container Thickness: 26 mm after KD Width: 130mm and up

Length: heavy 3,00m and longer, some 2,50m permitted

Price: 395 Euro/cbm CIF HCMC / China main port

Sipment: October/November 2019

HOLZAGENTUR ENGELAGE Blomberger Strasse 11 D-32657 Lemgo